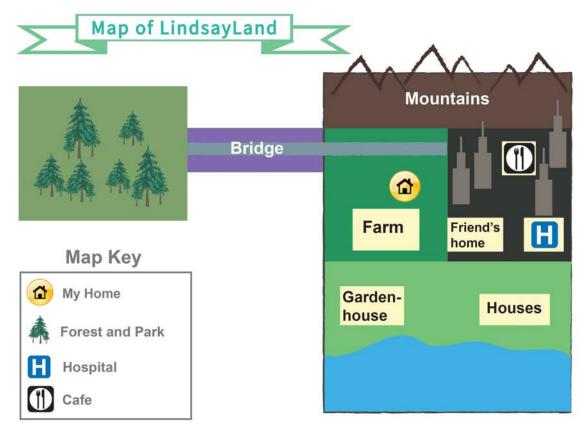

# City Building and the SDGs



Week I- Building a city intro

Week 2- Problem solving and Prototyping

Week 3- Open Build day.

Week 4- Share and Reflect

### DEFINE THE PROBLEM DO YOUR RESEARCH DEVELOP A POSSIBLE SOLUTION DESIGN YOUR SOLUTION BUILD A PROTOTYPE TEST IT EVALUATE YOUR SOLUTIONS

















**SCHOOLS** 

**■** AIRPORTS

TRAIN STATIONS

DOCTOR'S OFFICES

POST OFFICES

#### Project: Draw a Map of Your Local Community



### Google Maps - <a href="https://www.google.com/maps">https://www.google.com/maps</a>















#### Transform into Buildings









## Part 3: Building from Micro to Macro

Task 1
Build from micro







Task 2: to macro!



#### SUSTAINABLE GALS DEVELOPMENT GALS

#### Task 2

Pick 1 Sustainable Development Goal to Achieve in your City





































For ideas you can look at:

https://learning.strawbees.com/sdgs/