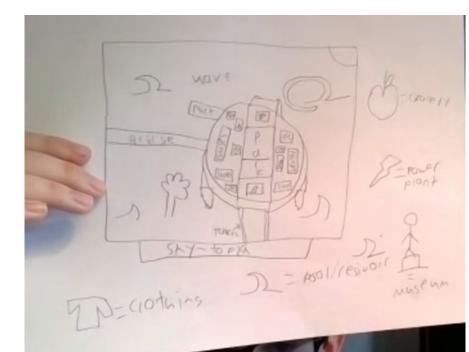

# City Building and the SDGs



Week I- Building a city intro

Week 2- Problem solving and Prototyping

Week 3- Open Build day.

Week 4- Share and Reflect

### DEFINE THE PROBLEM DO YOUR RESEARCH DEVELOP A POSSIBLE SOLUTION DESIGN YOUR SOLUTION BUILD A PROTOTYPE TEST IT EVALUATE YOUR SOLUTIONS

















**SCHOOLS** 

**■** AIRPORTS

TRAIN STATIONS

DOCTOR'S OFFICES

POST OFFICES

#### Project: Draw a Map of Your Local Community



### Google Maps - <a href="https://www.google.com/maps">https://www.google.com/maps</a>















#### Transform into Buildings









## Part 3: Building from Micro to Macro

Task 1
Build from micro







Task 2: to macro!



#### SUSTAINABLE GALS DEVELOPMENT GALS

#### Task 2

Pick 1 Sustainable Development Goal to Achieve in your City





































For ideas you can look at:

https://learning.strawbees.com/sdgs/