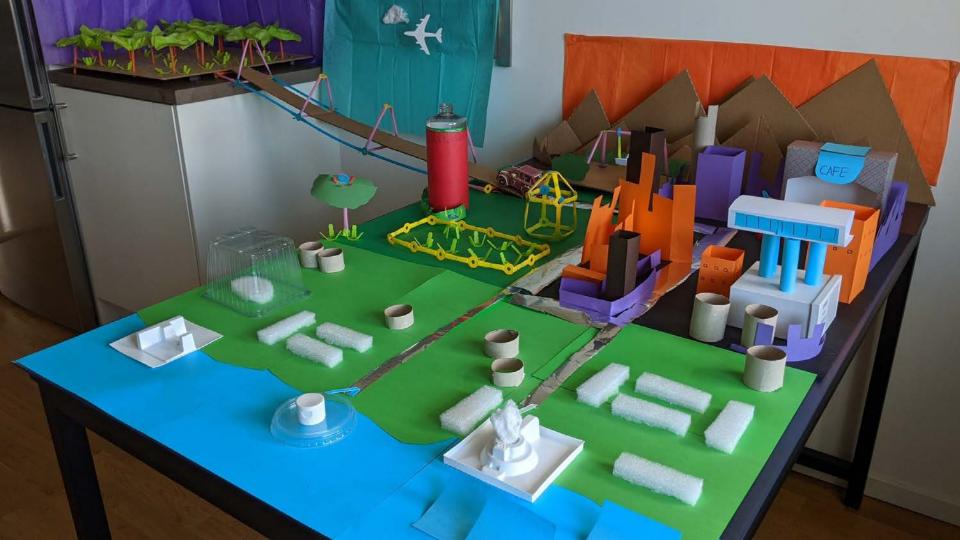

## Part 3: Building from Micro to Macro

Task 1
Build from micro

Task 2: to macro!

#### Task 2

Pick 1 Sustainable Development Goal to Achieve in your City

For ideas you can look at:

https://learning.strawbees.com/sdgs/