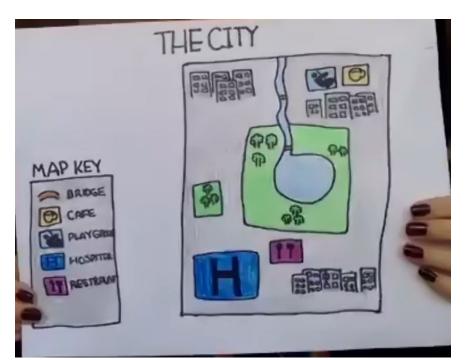

# City Building and the SDGs



Week I- Building a city intro

Week 2- Problem solving and Prototyping

Week 3- Open Build day.

Week 4- Share and Reflect

### DEFINE THE PROBLEM DO YOUR RESEARCH DEVELOP A POSSIBLE SOLUTION DESIGN YOUR SOLUTION BUILD A PROTOTYPE TEST IT EVALUATE YOUR SOLUTIONS

















**SCHOOLS** 

**■** AIRPORTS

TRAIN STATIONS

DOCTOR'S OFFICES

POST OFFICES

#### Project: Draw a Map of Your Local Community



### Google Maps - <a href="https://www.google.com/maps">https://www.google.com/maps</a>















#### Transform into Buildings









## Part 3: Building from Micro to Macro

Task 1
Build from micro







Task 2: to macro!



#### SUSTAINABLE GALS DEVELOPMENT GALS

#### Task 2

Pick 1 Sustainable Development Goal to Achieve in your City





































For ideas you can look at:

https://learning.strawbees.com/sdgs/