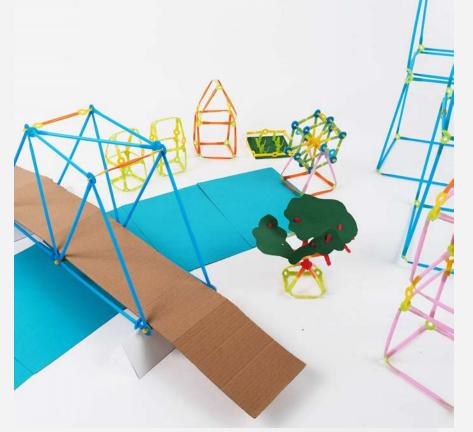

# City Building and the SDGs



Week I- Building a city intro

Week 2- Problem solving and Prototyping

Week 3- Open Build day.

Week 4- Share and Reflect

### DEFINE THE PROBLEM DO YOUR RESEARCH DEVELOP A POSSIBLE SOLUTION DESIGN YOUR SOLUTION BUILD A PROTOTYPE TEST IT EVALUATE YOUR SOLUTIONS

















**SCHOOLS** 

**■** AIRPORTS

TRAIN STATIONS

DOCTOR'S OFFICES

POST OFFICES

#### Project: Draw a Map of Your Local Community



### Google Maps - <a href="https://www.google.com/maps">https://www.google.com/maps</a>















#### Transform into Buildings









## Part 3: Building from Micro to Macro

Task 1
Build from micro







Task 2: to macro!



#### SUSTAINABLE GALS DEVELOPMENT GALS

#### Task 2

Pick 1 Sustainable Development Goal to Achieve in your City





































For