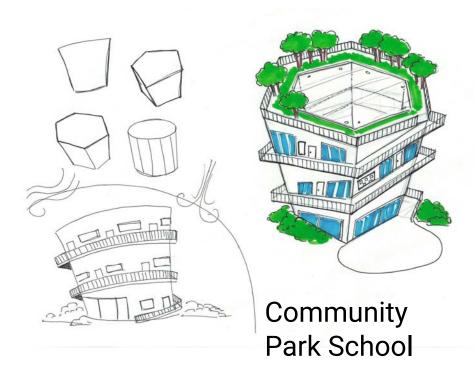

# City Building and the SDGs



Week I- Building a city intro

Week 2- Problem solving and Prototyping

Week 3- Open Build day.

Week 4- Share and Reflect

### DEFINE THE PROBLEM DO YOUR RESEARCH DEVELOP A POSSIBLE SOLUTION DESIGN YOUR SOLUTION BUILD A PROTOTYPE TEST IT EVALUATE YOUR SOLUTIONS

















**SCHOOLS** 

**■** AIRPORTS

TRAIN STATIONS

DOCTOR'S OFFICES

POST OFFICES

#### Project: Draw a Map of Your Local Community



### Google Maps - <a href="https://www.google.com/maps">https://www.google.com/maps</a>















#### Transform into Buildings









## Part 3: Building from Micro to Macro

Task 1
Build from micro







Task 2: to macro!



#### SUSTAINABLE GALS DEVELOPMENT GALS

#### Task 2

Pick 1 Sustainable Development Goal to Achieve in your City





































For ideas you can look at:

https://learning.strawbees.com/sdgs/