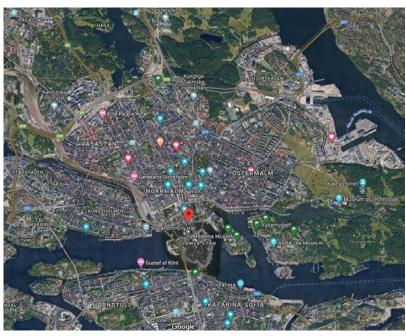

#### Project: Draw a Map of Your Local Community

### Google Maps - <a href="https://www.google.com/maps">https://www.google.com/maps</a>