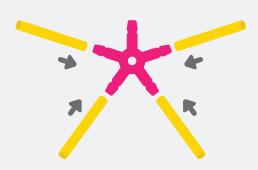

aw



slide the straw in through the 5 blue connectors

2 Count 2 green connector and 2 orange straw



connect the green connectors to orange straws so blue connectors can stand

Count 5 yellow straws



# 2. Traffic Safety

walker to go to the park



to be safe?



What does each sign mean?



Draw a line for the bicyclist to go the grocery store





Draw a line for the school bus to go to school



What do you do to cross the road safely?





# **BUILD A SIGN STAND**



Count 1 green connector and 3 pink straws



Count 3 green connectors











Connect both pieces with blue connector



Cut the sign out and tape to your structure







Make more traffic signs and play a road safety game with friends!





# **BUILD SAFETY GLASSES**



Count 1 red connector and 4 yellow straws



2 Count 2 green connector and 2 yellow connector



Count 4 yellow straws



Attach straws to yellow and green connectors to close glasses

4

Count 5 yellow connectors and 4 yellow straws



Add or remove yellow straws and connectors until the headband fits!



### **BUILD A PIECE OF CHEESE**



Count 9 yellow connectors



Make 3 of this joint

Count 6 yellow straws

Make triangles attaching to joints



### **BUILD A FISH**



Count 7 yellow connectors, 4 yellow straws, 2 blue straws and 1 orange straw



Use a 1 blue connector to attach backfin to body

## **BUILD A CARROT**





Make more food for a feast with friends!



Practice safety skills when it comes to the road and take care of your growing body to become independent!