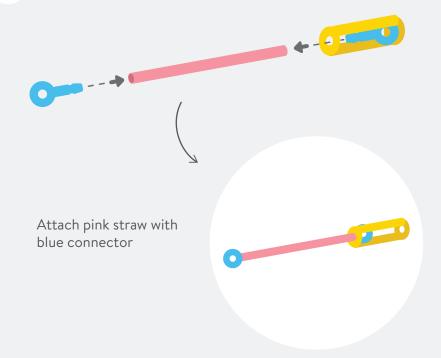

#### **BUILD A TOOTHBRUSH**

Count 2 yellow connector and 2 yellow straws

Count 1 pink straw and 2 blue connector