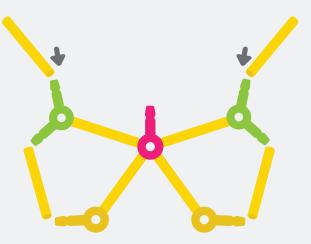

ctor and 2 orange straw



connect the green connectors to orange straws so blue connectors can stand

Count 5 yellow straws



# 2. Traffic Safety

walker to go to the park



to be safe?



What does each sign mean?



Draw a line for the bicyclist to go the grocery store





Draw a line for the school bus to go to school



What do you do to cross the road safely?





# **BUILD A SIGN STAND**



Count 1 green connector and 3 pink straws



Count 3 green connectors











Connect both pieces with blue connector



Cut the sign out and tape to your structure







Make more traffic signs and play a road safety game with friends!





# **BUILD SAFETY GLASSES**



Count 1 red connector and 4 yellow straws



2 Count 2 green connector and 2 yellow connector



Count 4 yellow straws



Attach straws to yellow and green connectors to close glasses

4

Count 5 yellow connectors and 4 yellow straws



Add or remove yellow straws and connectors until the headband fits!



### **BUILD A PIECE OF CHEESE**



Count 9 yellow connectors



Make 3 of this joint

Count 6 yellow straws

Make triangles attaching to joints



### **BUILD A FISH**



Count 7 yellow connectors, 4 yellow straws, 2 blue straws and 1 orange straw



Use a 1 blue connector to attach backfin to body

## **BUILD A CARROT**





Make more food for a feast with friends!



Practice safety skills when it comes to the road and take care of your growing body to become independent!