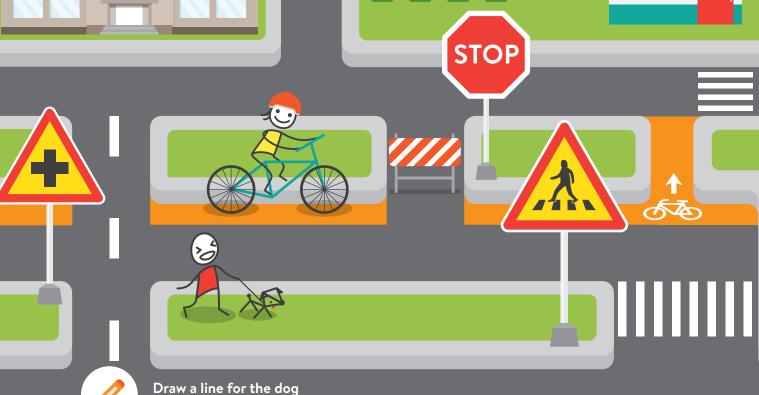

# 2. Traffic Safety

walker to go to the park

to be safe?

What does each sign mean?

Draw a line for the bicyclist to go the grocery store

Draw a line for the school bus to go to school

What do you do to cross the road safely?