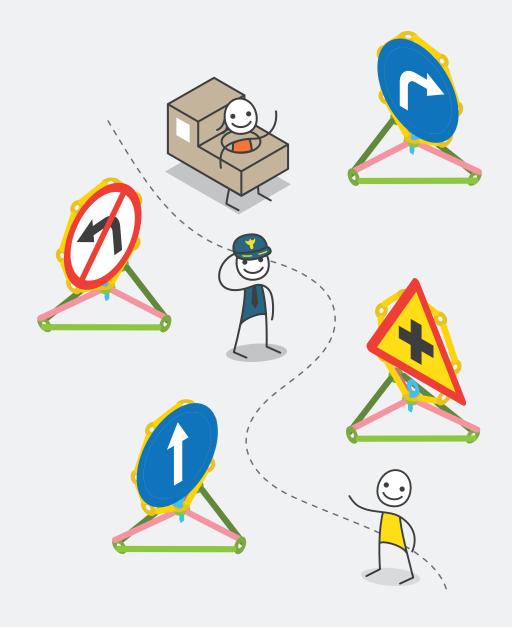

# 2. Traffic Safety

walker to go to the park

to be safe?

What does each sign mean?

Draw a line for the bicyclist to go the grocery store

Draw a line for the school bus to go to school

What do you do to cross the road safely?