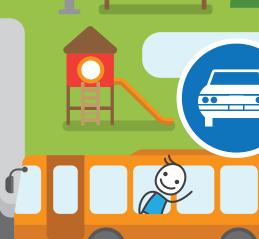

# 2. Traffic Safety

walker to go to the park

to be safe?

What does each sign mean?

Draw a line for the bicyclist to go the grocery store

Draw a line for the school bus to go to school

What do you do to cross the road safely?