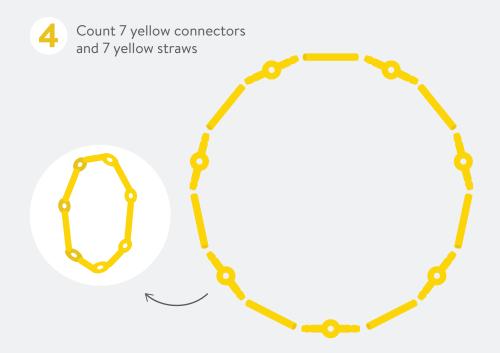

# **BUILD SAFETY GLASSES**

Count 1 red connector and 4 yellow straws

2 Count 2 green connector and 2 yellow connector

Count 4 yellow straws

Attach straws to yellow and green connectors to close glasses

4

Count 5 yellow connectors and 4 yellow straws

Add or remove yellow straws and connectors until the headband fits!