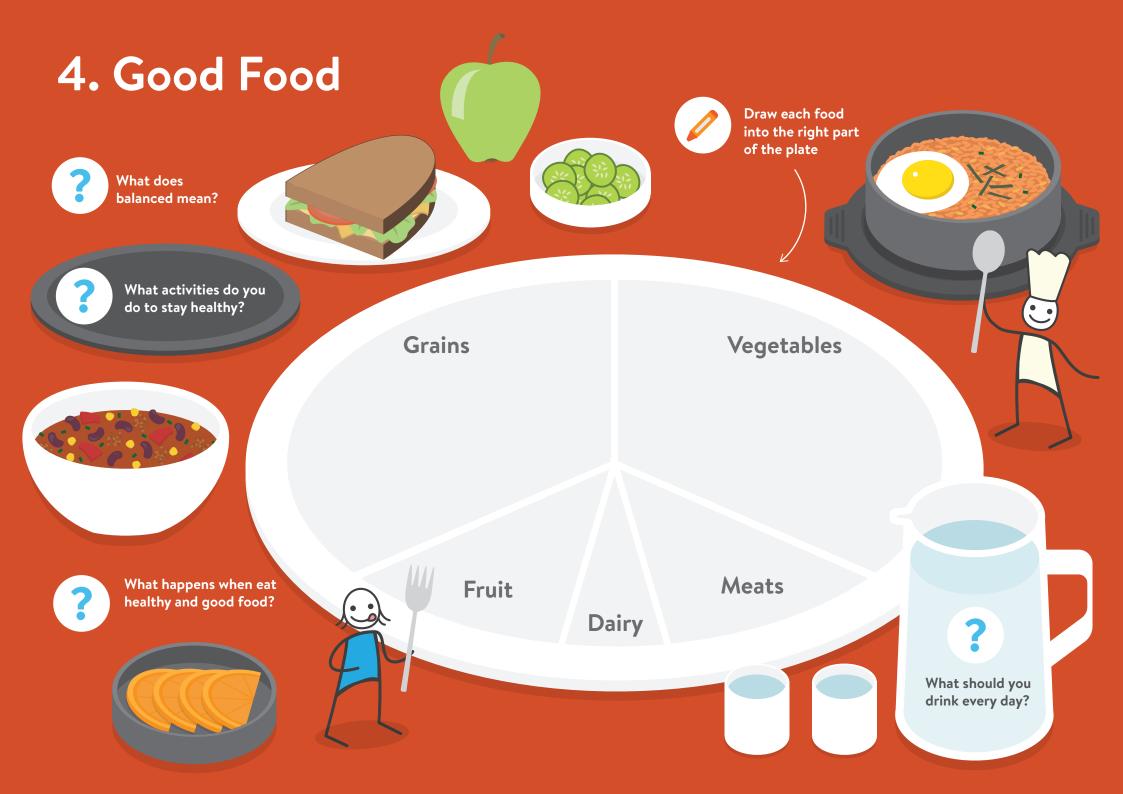

# 2. Traffic Safety

walker to go to the park

to be safe?

What does each sign mean?

Draw a line for the bicyclist to go the grocery store

Draw a line for the school bus to go to school

What do you do to cross the road safely?