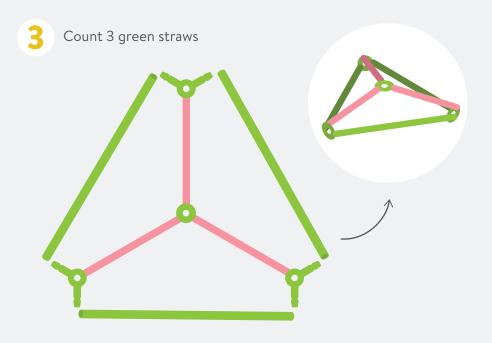

# **BUILD A SIGN STAND**

Count 1 green connector and 3 pink straws

Count 3 green connectors

Connect both pieces with blue connector

Cut the sign out and tape to your structure

Make more traffic signs and play a road safety game with friends!