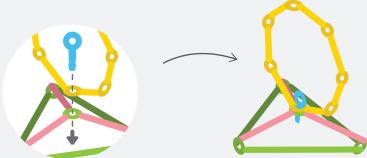

# **BUILD SAFETY GLASSES**

Count 1 red connector and 4 yellow straws

2 Count 2 green connector and 2 yellow connector

Count 4 yellow straws

Attach straws to yellow and green connectors to close glasses

4

Count 5 yellow connectors and 4 yellow straws

Add or remove yellow straws and connectors until the headband fits!