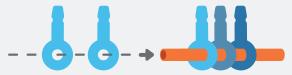

### **BUILD A COMB**

Count 5 blue connector and 1 orange straw

slide the straw in through the 5 blue connectors

2 Count 2 green connector and 2 orange straw

connect the green connectors to orange straws so blue connectors can stand