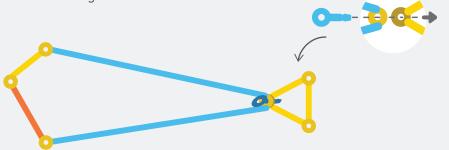

### **BUILD A FISH**

Count 7 yellow connectors, 4 yellow straws, 2 blue straws and 1 orange straw

Use a 1 blue connector to attach backfin to body