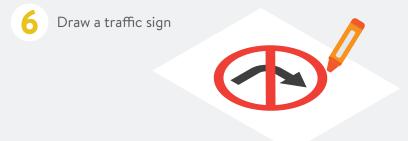

# **BUILD A SIGN STAND**

Count 1 green connector and 3 pink straws

Count 3 green connectors

Connect both pieces with blue connector

Cut the sign out and tape to your structure

Make more traffic signs and play a road safety game with friends!