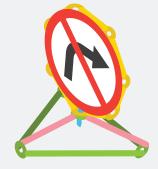

# **BUILD A SIGN STAND**

Count 1 green connector and 3 pink straws

Count 3 green connectors

Connect both pieces with blue connector

Cut the sign out and tape to your structure

Make more traffic signs and play a road safety game with friends!