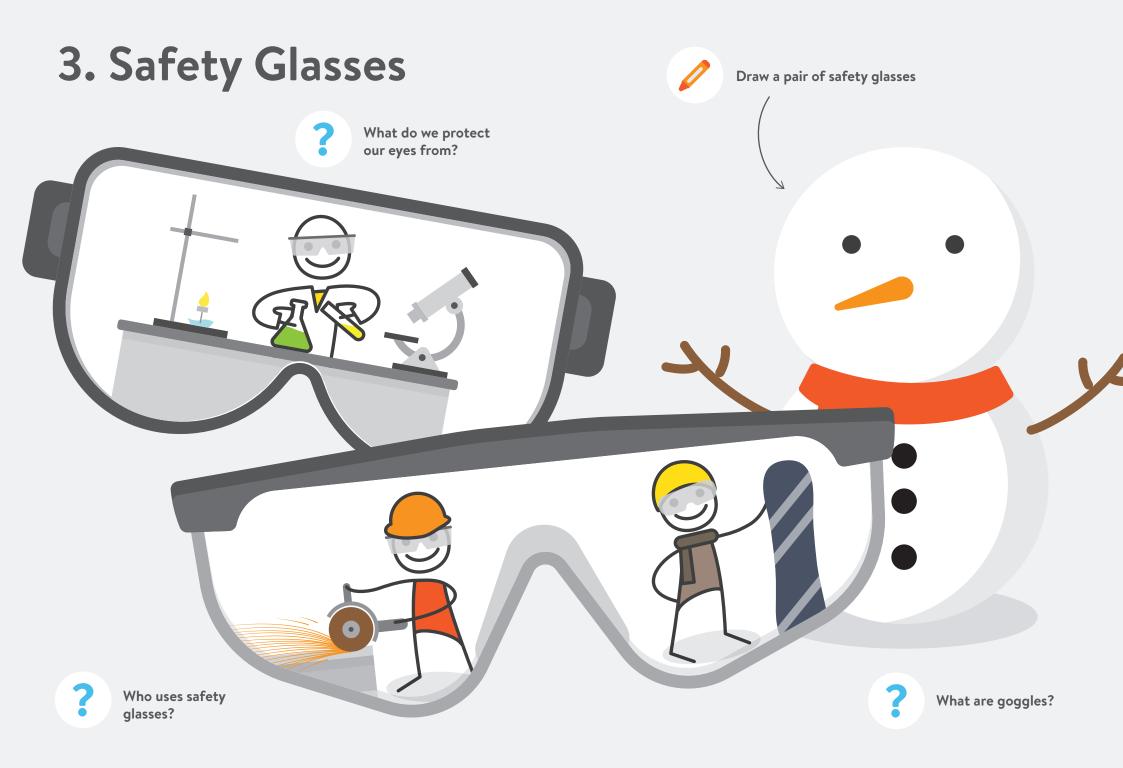

# **BUILD SAFETY GLASSES**

Count 1 red connector and 4 yellow straws

2 Count 2 green connector and 2 yellow connector

Count 4 yellow straws

Attach straws to yellow and green connectors to close glasses

4

Count 5 yellow connectors and 4 yellow straws

Add or remove yellow straws and connectors until the headband fits!