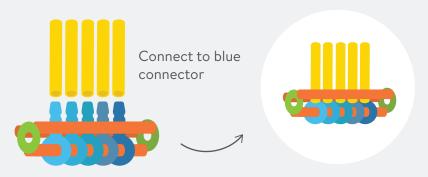

### **BUILD A COMB**

Count 5 blue connector and 1 orange straw

slide the straw in through the 5 blue connectors

2 Count 2 green connector and 2 orange straw

connect the green connectors to orange straws so blue connectors can stand