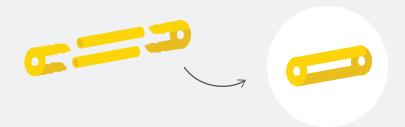

#### **BUILD A TOOTHBRUSH**

Count 2 yellow connector and 2 yellow straws

Count 1 pink straw and 2 blue connector