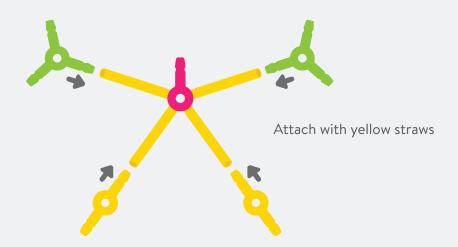

rs

2 Count 2 green connector and 2 orange straw



connect the green connectors to orange straws so blue connectors can stand

Count 5 yellow straws



# 2. Traffic Safety

walker to go to the park



to be safe?



What does each sign mean?



Draw a line for the bicyclist to go the grocery store





Draw a line for the school bus to go to school



What do you do to cross the road safely?





# **BUILD A SIGN STAND**



Count 1 green connector and 3 pink straws



Count 3 green connectors











Connect both pieces with blue connector



Cut the sign out and tape to your structure







Make more traffic signs and play a road safety game with friends!





# **BUILD SAFETY GLASSES**



Count 1 red connector and 4 yellow straws



2 Count 2 green connector and 2 yellow connector



Count 4 yellow straws



Attach straws to yellow and green connectors to close glasses

4

Count 5 yellow connectors and 4 yellow straws



Add or remove yellow straws and connectors until the headband fits!



### **BUILD A PIECE OF CHEESE**



Count 9 yellow connectors



Make 3 of this joint

Count 6 yellow straws

Make triangles attaching to joints



### **BUILD A FISH**



Count 7 yellow connectors, 4 yellow straws, 2 blue straws and 1 orange straw



Use a 1 blue connector to attach backfin to body

## **BUILD A CARROT**





Make more food for a feast with friends!



Practice safety skills when it comes to the road and take care of your growing body to become independent!