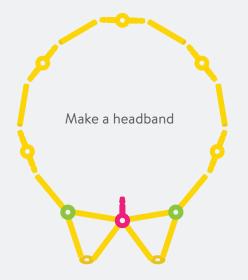

ow straws



# 2. Traffic Safety

walker to go to the park



to be safe?



What does each sign mean?



Draw a line for the bicyclist to go the grocery store





Draw a line for the school bus to go to school



What do you do to cross the road safely?





# **BUILD A SIGN STAND**



Count 1 green connector and 3 pink straws



Count 3 green connectors











Connect both pieces with blue connector



Cut the sign out and tape to your structure







Make more traffic signs and play a road safety game with friends!





# **BUILD SAFETY GLASSES**



Count 1 red connector and 4 yellow straws



2 Count 2 green connector and 2 yellow connector



Count 4 yellow straws



Attach straws to yellow and green connectors to close glasses

4

Count 5 yellow connectors and 4 yellow straws



Add or remove yellow straws and connectors until the headband fits!



### **BUILD A PIECE OF CHEESE**



Count 9 yellow connectors



Make 3 of this joint

Count 6 yellow straws

Make triangles attaching to joints



### **BUILD A FISH**



Count 7 yellow connectors, 4 yellow straws, 2 blue straws and 1 orange straw



Use a 1 blue connector to attach backfin to body

## **BUILD A CARROT**





Make more food for a feast with friends!



Practice safety skills when it comes to the road and take care of your growing body to become independent!