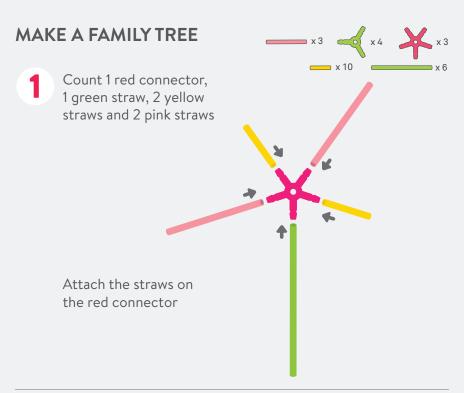

2. Family Tree

portraits

Take a look at your smile, family, home, and the surrounding culture that makes up who you are.