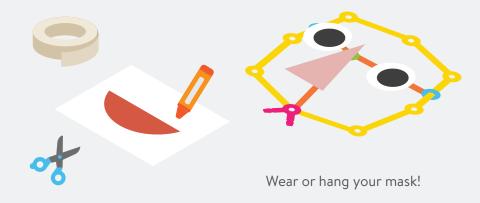

#### MAKE A FACE MASK

Count 1 green connector, 1 red connector, 2 blue connectors and 3 orange straws

Count 2 yellow connectors and 3 yellow straws

**?** Connect all pieces

Connect to yellow straws to finish face

Draw on a piece of paper and cut eyes, a mouth, and nose then tape to mask