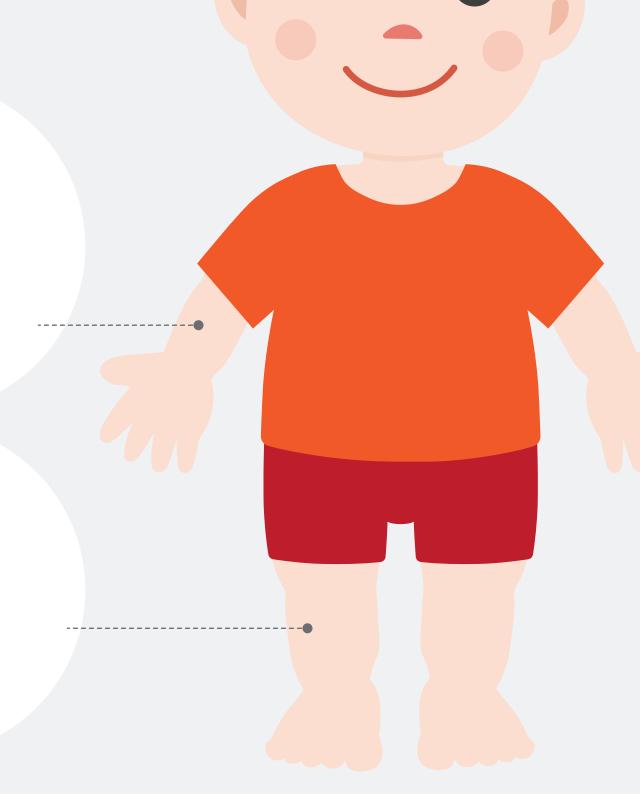

## 4. My Body

Draw an arm with a hand, elbow and fingers

Are your toes all the same size?

toes