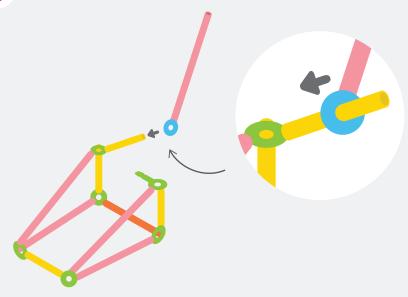

### **BUILD A HOUSE WITH ROOF**

Count 2 green connectors, 4 yellow connectors, 1 orange straw and 4 yellow straws

2 Count 4 green connectors, 2 orange straws and 2 pink straws

Count 4 yellow connectors and 4 orange straws