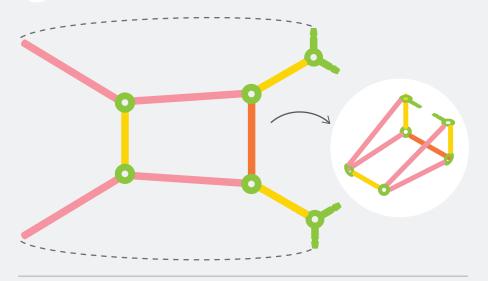

### **BUILD A HOUSE WITH ROOF**

Count 2 green connectors, 4 yellow connectors, 1 orange straw and 4 yellow straws

2 Count 4 green connectors, 2 orange straws and 2 pink straws

Count 4 yellow connectors and 4 orange straws