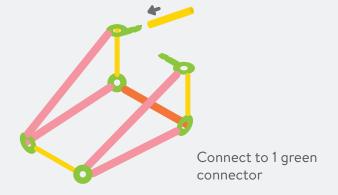

### **BUILD A HOUSE WITH ROOF**

Count 2 green connectors, 4 yellow connectors, 1 orange straw and 4 yellow straws

2 Count 4 green connectors, 2 orange straws and 2 pink straws

Count 4 yellow connectors and 4 orange straws