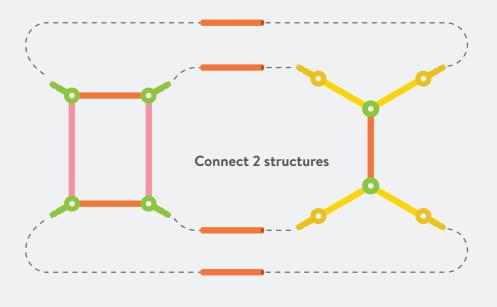

### **BUILD A HOUSE WITH ROOF**

Count 2 green connectors, 4 yellow connectors, 1 orange straw and 4 yellow straws

2 Count 4 green connectors, 2 orange straws and 2 pink straws

Count 4 yellow connectors and 4 orange straws

Add paper or other materials for walls or make a landscape.