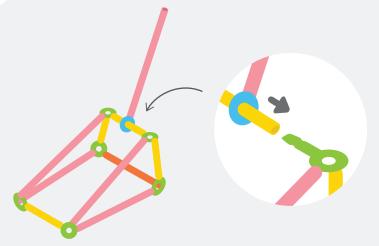

#### **BUILD A FOOT**

Count 4 green connectors, 1 orange straw, 2 pink straws and 1 yellow straw

2 Count 2 yellow straws, 2 green connectors and 2 pink straws

**3** Connect green connectors to pink straws

4 Attach 1 blue connector to 1 pink straw

5 Count 1 yellow straw

6 Slide blue connector along yellow straw

Connect yellow straw to green connector to close the foot!

Practice walking your moving foot model like your leg!