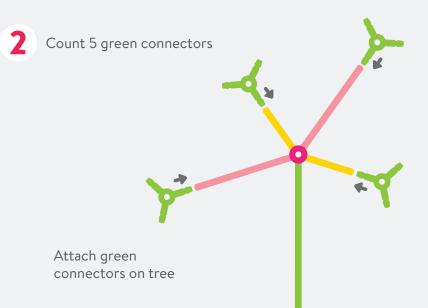

2. Family Tree

portraits

Take a look at your smile, family, home, and the surrounding culture that makes up who you are.