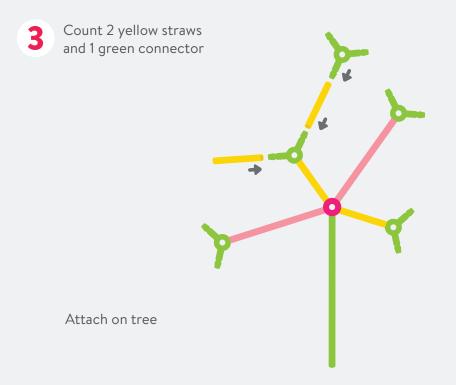

2. Family Tree

portraits

Take a look at your smile, family, home, and the surrounding culture that makes up who you are.