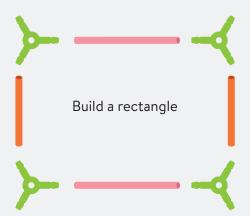

### **BUILD A HOUSE WITH ROOF**

Count 2 green connectors, 4 yellow connectors, 1 orange straw and 4 yellow straws

2 Count 4 green connectors, 2 orange straws and 2 pink straws

Count 4 yellow connectors and 4 orange straws