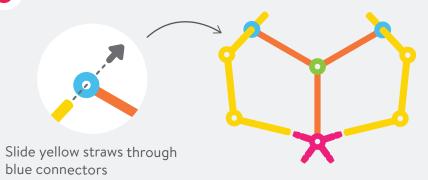

#### **BUILD A FOOT**

Count 4 green connectors, 1 orange straw, 2 pink straws and 1 yellow straw

2 Count 2 yellow straws, 2 green connectors and 2 pink straws

**3** Connect green connectors to pink straws

4 Attach 1 blue connector to 1 pink straw

5 Count 1 yellow straw

6 Slide blue connector along yellow straw

Connect yellow straw to green connector to close the foot!

Practice walking your moving foot model like your leg!