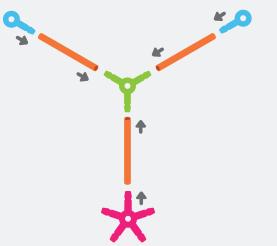

#### **BUILD A FOOT**

Count 4 green connectors, 1 orange straw, 2 pink straws and 1 yellow straw

2 Count 2 yellow straws, 2 green connectors and 2 pink straws

**3** Connect green connectors to pink straws

4 Attach 1 blue connector to 1 pink straw

5 Count 1 yellow straw

6 Slide blue connector along yellow straw

Connect yellow straw to green connector to close the foot!

Practice walking your moving foot model like your leg!