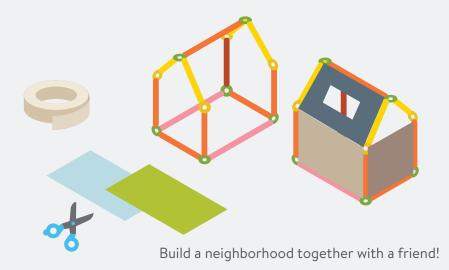

### 3. My Home in the Neighborhood

Add paper or other materials for walls or make a landscape.