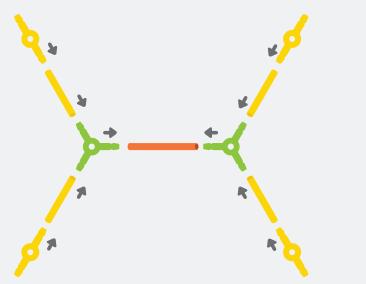

#### MAKE A FACE MASK

Count 1 green connector, 1 red connector, 2 blue connectors and 3 orange straws

Count 2 yellow connectors and 3 yellow straws

**?** Connect all pieces

Connect to yellow straws to finish face