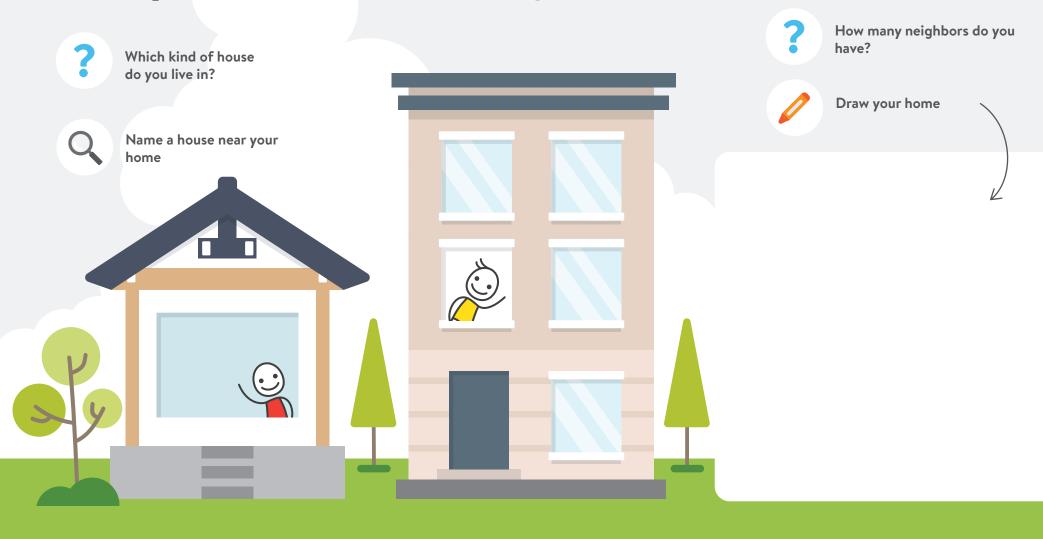

# ME AND MY SURROUNDINGS

### 1. My Face and Smile Draw your face with these emotions EXCITED Draw a line from the words to part of face • EYES NOSE • SAD MOUTH EARS Draw your face What does your hair look like?

#### MAKE A FACE MASK



Count 1 green connector, 1 red connector, 2 blue connectors and 3 orange straws



Count 2 yellow connectors and 3 yellow straws



**?** Connect all pieces



Connect to yellow straws to finish face

Draw on a piece of paper and cut eyes, a mouth, and nose then tape to mask













### 3. My Home in the Neighborhood



### **BUILD A HOUSE WITH ROOF**



Count 2 green connectors, 4 yellow connectors, 1 orange straw and 4 yellow straws



2 Count 4 green connectors, 2 orange straws and 2 pink straws



Count 4 yellow connectors and 4 orange straws



Add paper or other materials for walls or make a landscape.



## 4. My Body



Draw an arm with a hand, elbow and fingers

Are your toes all the same size?



toes



#### **BUILD A FOOT**



Count 4 green connectors, 1 orange straw, 2 pink straws and 1 yellow straw



2 Count 2 yellow straws, 2 green connectors and 2 pink straws



**3** Connect green connectors to pink straws



4 Attach 1 blue connector to 1 pink straw



5 Count 1 yellow straw



6 Slide blue connector along yellow straw



Connect yellow straw to green connector to close the foot!



P