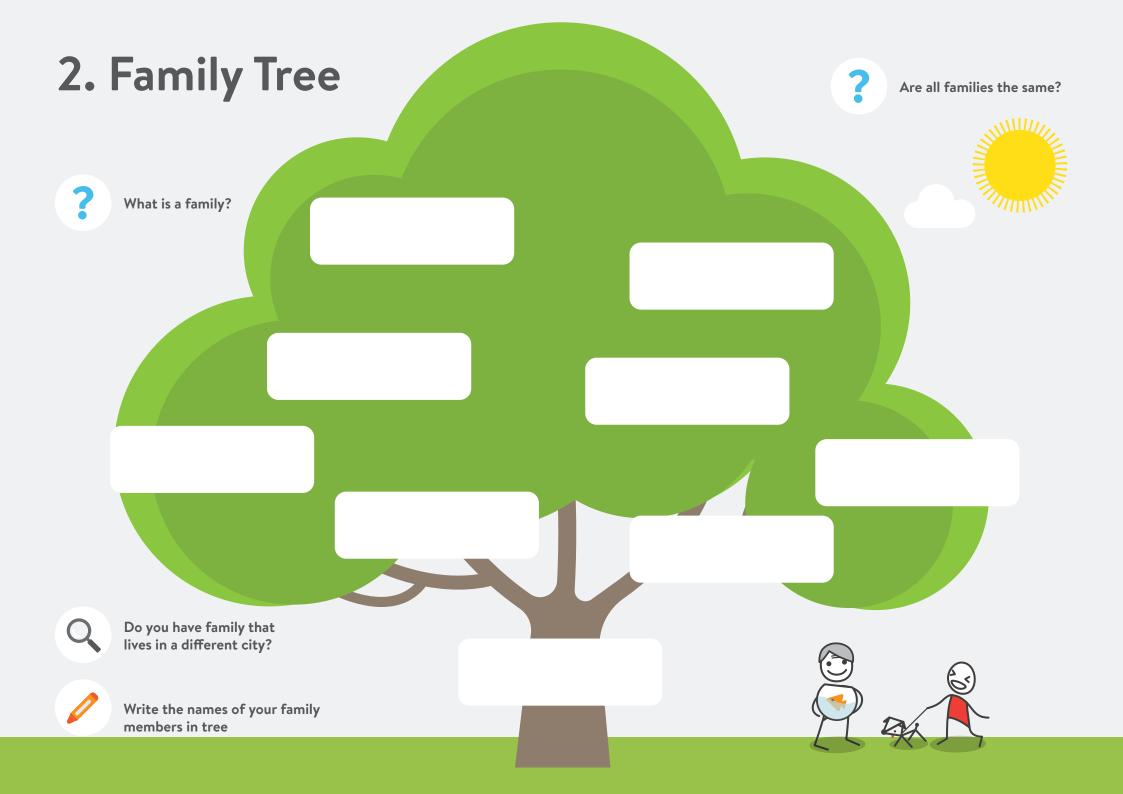

2. Family Tree

portraits

Take a look at your smile, family, home, and the surrounding culture that makes up who you are.