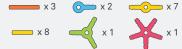

#### MAKE A FACE MASK

Count 1 green connector, 1 red connector, 2 blue connectors and 3 orange straws

Count 2 yellow connectors and 3 yellow straws

**?** Connect all pieces

Connect to yellow straws to finish face