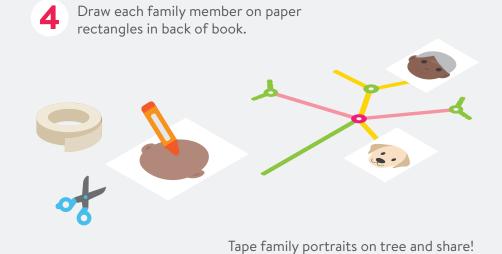

2. Family Tree

portraits

Take a look at your smile, family, home, and the surrounding culture that makes up who you are.