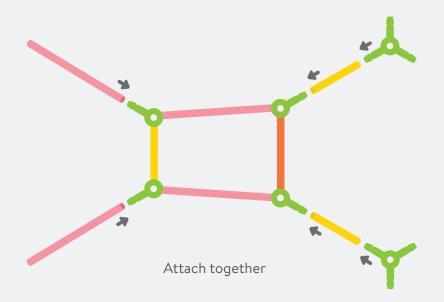

### **BUILD A HOUSE WITH ROOF**

Count 2 green connectors, 4 yellow connectors, 1 orange straw and 4 yellow straws

2 Count 4 green connectors, 2 orange straws and 2 pink straws

Count 4 yellow connectors and 4 orange straws