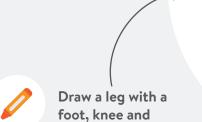

## 4. My Body

Draw an arm with a hand, elbow and fingers

Are your toes all the same size?

toes