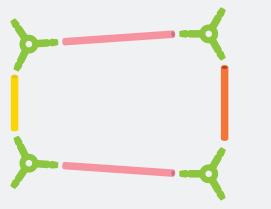

#### **BUILD A FOOT**

Count 4 green connectors, 1 orange straw, 2 pink straws and 1 yellow straw

2 Count 2 yellow straws, 2 green connectors and 2 pink straws

**3** Connect green connectors to pink straws

4 Attach 1 blue connector to 1 pink straw

5 Count 1 yellow straw

6 Slide blue connector along yellow straw

Connect yellow straw to green connector to close the foot!

Practice walking your moving foot model like your leg!